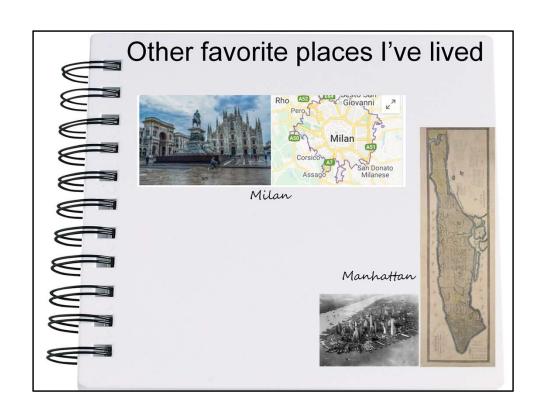

#### Other pages might include...

- · Organizations you belong to
  - Clubs or groups you belong to (for example, VFW)
  - Your religious or spiritual community (for example, Quaker, Jewish, Muslim, Roman Catholic)
- · Other favorites
  - Sports and teams
  - Musicians or types of music
  - Books or genre of books
  - Movies or TV shows
- Whatever else you want people to know
- Whatever else will help you in conversations