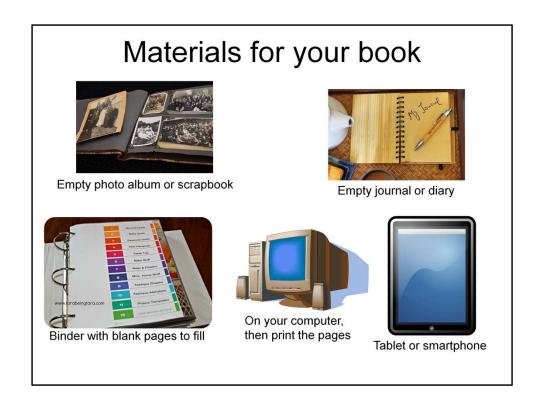

u We Th Fr Sa<br>1 2 3 4 5 6 7<br>8 9 10 11 12 13 14<br>15 16 17 18 19 20 21<br>22 23 24 25 26 27 28                        | June 2020         September 2020           Su Mo Tu We Th Fr Sa         Su Mo Tu We Th Fr Sa           1 2 3 4 5 6         1 2 3 4 5 7 8 9 10 11 12 13 6 7 8 9 10 11 12 13 6 7 8 9 10 11 12 13 6 7 8 9 10 11 12 12 12 12 12 12 12 12 12 12 12 12                                                                                        | Su Mo Tu We Th Fr Sa<br>1 2 3 4 5<br>6 7 8 9 10 11 12<br>13 14 15 16 17 18 19<br>20 21 22 23 24 25 26                                                              |



Keep all on 1 page OR separate into 2 pages



Include what is most helpful to YOU. Keep all on 1 page OR separate into 2 pages.

## Tips for making *your* communication book



You want to be able to bring your book when you go out. Do not put in private information.

### Finding pictures

- Make copies (or take photos) of your own family and vacation photos
- Take photos of your favorite things, places...
- Draw your own pics
- Find images you are allowed to use, for example
  - Internet image search for pics in the "Public domain"
  - https://www.participics.ca/

### Make it user friendly



 Add tabs to help you find the section you're looking for







 Make sure it's facing right side up for the person you're showing it to





### Have fun!

- Your communication book does not have to be
  - Perfect
  - A work of art



It just has to make conversation easier and more enjoyable!