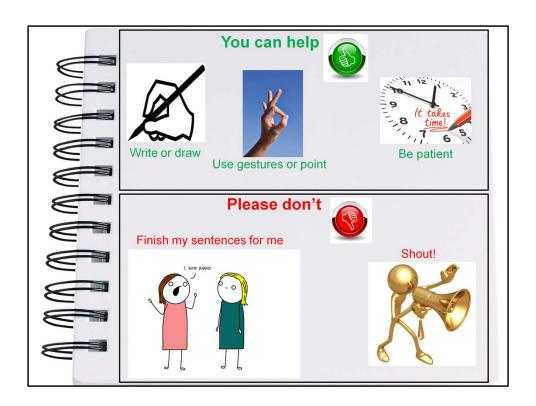

## Tips for making *your* communication book

You want to be able to bring your book when you go out. Do not put in private information.