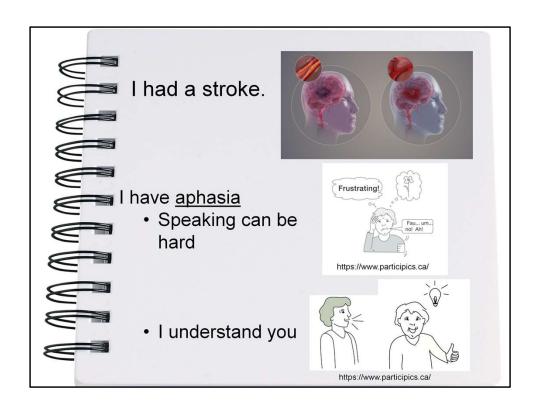

## Tips for making *your* communication book

You want to be able to bring your book when you go out. Do not put in private information.