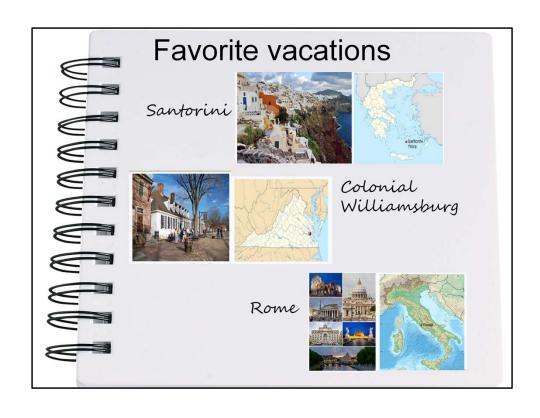

### Finding pictures

- Make copies (or take photos) of your own family and vacation photos
- Take photos of your favorite things, places...
- Draw your own pics
- Find images you are allowed to use, for example
  - Internet image search for pics in the "Public domain"
  - https://www.participics.ca/