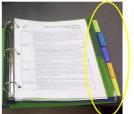

### Make it user friendly

 Add tabs to help you find the section you're looking for

 Make sure it's facing right side up for the person you're showing it to