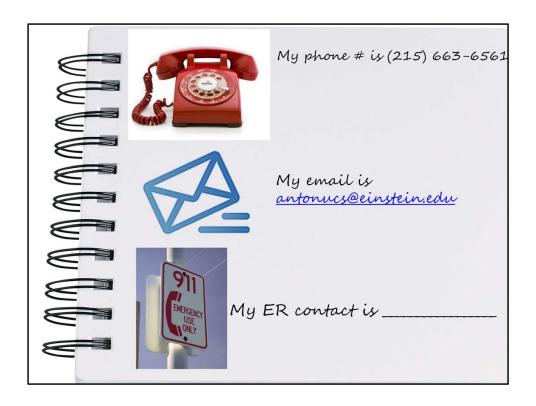

### Pages about you...

• But not <u>too</u> personal, or confidential

Only put in contact information you WANT people to know

https://mrri.org/mossrehab-aphasia-center

Keep all on 1 page OR separate into 2 pages

Include what is most helpful to YOU. Keep all on 1 page OR separate into 2 pages.